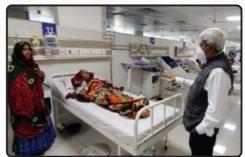

### સ્તન કેન્સર સર્જરી-કિમોથેરાપી વિનામૂલ્યે આદિવાસી મહિલાને નવજીવન મળ્યું

(ગજરીબેન પરમાર,બ્રેસ્ટ કેન્સર સર્જરીના દર્દી)

શ્રી આર.એસ.પટેલ, પ્રમુખ-આશીર્વાદ ફાઉન્ડેશન ગજરીબેનની મુલાકાતે

ડો.શશાંક પંડચા-ડાયરેક્ટર,જી.સી.આર.આઇ. સાથે સંસ્થાના પ્રમુખશ્રી આર એસ પટેલ તથા કિન્નરીબેન અને ડો.આનંદ

### "વોક કોર હર" પ્રોજેક્ટ અંતર્ગત

આશીર્વાદ' બન્યું આશીર્વાદ લબ્ધ પ્રતિષ્ઠ ચાર્ટર્ડ એકાઉન્ટન્ટ, સમાજ સેવક, સરદાર વલલભભાઈ પટેલ મેમોરિચલના સેકેટરી અને તબીબી સેવા સેત્રે જાણીતી સંસ્થા 'આશીર્વાદ ફાઉન્ડેશન અમદાવાદના સ્થાપક અને સંચાલક શ્રી આર.એસ.પટેલના નિરબત પૂર્વકના સદાન પ્રચાસ થકી અત્યંત ગરીબ અને સાવ નિરાધાર આદિવાસી ગજરીબેન ધુળાભાઈ પરમારને સ્તન કેન્સરનું સફળ ઓપરેશન કરાવીને કીમો થેરાપીની સારવાર ચાલુ કરાવી છે.હાલ ગજરીબહેન અમદાવાદની કેન્સર હોસ્પિટલમાં સારવાર હેઠળ છે.છેલ્લાબે દાચકાથી 'સંવેદના ટ્રસ્ટ' વિરમપુર ખાતે ચાલતા મેડિકલ કેમ્પમાં તપાસ માટે આવેલા ગજરીબેનની કફોડી હાલત જોઈને હૃદય દ્રવ ઉઠ્યું, સર્જન ડોક્ટર શ્રી પંકજભાઈ પટેલે તપાસ કરતા જણાવ્યું કે બહેનને છેલ્લા તબક્કાનું સ્તન કેન્સર લાગે છે. તાલ્કાલિક સારવાર મળી રહે તો જ બહેનનો જીવ બચે એમ છે.ચાલુ મેડિકલ કેમ્પમાં જ સ્તન કેન્સર ક્ષેત્રે બહેનો માટે આશીર્વાદરૂપ સેવા બજાવતા 'આશીર્વાદ ફાઉન્ડેશન' અમદાવાદ ના સંચાલક શ્રી આર.એસ પટેલ સાહેબને નિરાધાર આદિવાસી બહેનનું સ્તન કેન્સરનું નિદાન અને સારવાર અર્થે મદદરૂપ થવા વિનંતી કરી.આર.એસ.પટેલ સાહેબે જરાય વિલંબ કર્યા વગર બહેનની સારવારમાં જેટલો ખર્ચ થાય એ બધોજ પોતાના શિરે લઈને મદદરૂપ થવા ખાતરી આપી.પ્રાથમિક નિદાન બાદ હોસ્પિટલમાં દાખલ કરવાની પ્રક્રિયા સામાન્ય પણે પાંચ થી છ દિવસ ચાલે તે ફક્ત બે કલાકમાં માં જ એમના સઘન પ્રચાસ થકી પૂર્ણ કરી વિવેધ રીપોર્ટ કરાવી બુધવારે ગજરીબહેન નું ઓપરેશન કરવામાં આવ્યું. શ્રી આર.એસ પટેલ સાહેબ,આશીર્વાદના કાર્ચકર્તાઓ અને તેમની તબીબી ટીમ સોનો 'સંવેદના ટ્રસ્ટ' વિરમપુર વર્તી સંવેદના સભર આભાર વ્યક્ત કરીએ છીએ. છેલ્લા ૧૯ વર્ષ થી અમારી તબીબી કામગીરીમાં અમે જોઈએ છીએ કે છેલ્લા કેટલાક સમયથી આદિવાસી વિસ્તારમાં સ્તન કેન્સરના દર્દીઓમાં વધારો જેવા મળી રહ્યો છે ગત વર્ષે એસ. કે.નૂતન હોસ્પિટલ વિસનગરમાં પણ ત્રણક બહેનોના સ્તન કેન્સરના હોર્ડોઓમાં વધારો જોવા મળી હતી.'સંવેદના ટ્રસ્ટ'નો મેડિકલ સેવામાં સહભાગી શ્રીમતી શિલ્પાબેન પેષણવ, કાર્ચકર, સંવેદના ટસ્ટ