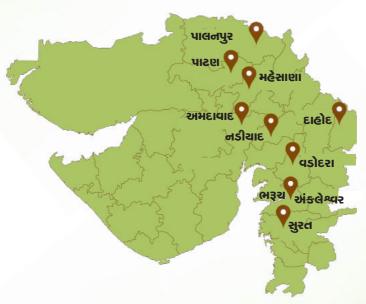

સ્તન કેન્સર જાગૃતિ અને નિદાન પ્રોજેક્ટના સંદર્ભે, સંસ્થા તેની મુખ્ય ઓફીસ સાથે ગુજરાત રાજયમાં ૧૦ જેટલા ગામડા અને શહેરોમાં, આધુનિક મશીન અને સાધનો દ્વારા સેવા આપી રહી છે. તારીખ ૩૧-૦૩-૨૦૨૪ સુધીમા આ પ્રકારની સેવા આપતા નવા ૭ કેન્દ્રો શરુ કરવાની યોજના છે. સંસ્થાને સી.એસ. આર. અને આવકવેરાની કલમ 80G અન્વયે કપાતની માન્યતા મળેલ છે.

| ٩  | આશીર્વાદ ફાઉન્ડેશન           | અમદાવાદ   |
|----|------------------------------|-----------|
| 5  | માવજત હોસ્પિટલ               | પાલનપુર   |
| 3  | જીવન જયોત હોસ્પિટલ           | પાટણ      |
| 8  | લાયન્સ હોસ્પિટલ              | મહેસાણા   |
| ч  | શ્રી સંતરામ હોસ્પિટલ         | નડીયાદ    |
| ξ  | પેરામાઉન્ટ ડાચ્ગનોસ્ટીક      | વડોદરા    |
| 9  | છાંચડો હોસ્પિટલ              | સુરત      |
| ۷  | શ્રીમતી જયાબેન મોદી હોસ્પિટલ | અંકલેશ્વર |
| C  | શ્રીમતી જયાબેન મોદી હોસ્પિટલ | ભરૂચ      |
| 90 | દાહોદ હોસ્પિટલ               | કાહોદ     |

પાટણ સેન્ટર (જનતા હોસ્પિટલ) કો-ઓર્ડીનેટર : ડીમ્પલબેન - ७७९૬૫ ૮७२૧૫

પાલનપુર સેન્ટર (માવજત હોસ્પિટલ) કો-ઓર્ડીનેટર : ડીમ્પલબેન - ७७९૬૫ ૮७૨૧૫

મહેસાણા સેન્ટર - (લાયન્સ હોસ્પિટલ) કો-ઓર્ડીનેટર : સરીતા રાણા — ૯૫૯૪૪ ૦૫૯૪૩

નડીયાદ સેન્ટર (સંતરામ હોસ્પિટલ) કો-ઓર્ડીનેટર : ગીતાબેન મકવાણા - ૮૧૬૦૦ ૮૪७૯૦

વડોદરા સેન્ટર (પેરેમાઉન્ટ ડાયગ્નોસ્ટિક સેન્ટર) કો-ઓર્ડીનેટર : ગીતાબેન મકવાણા - ૮૧૬૦૦ ૮૪७૯૦

સુરત સેન્ટર (છાંચડો હોસ્પિટલ) કો-ઓર્ડીનેટર : ફિનલ બાપોદારીયા — ૯૯૨૫૩ ૫૩७૮૩

અંકલેશ્વર સેન્ટર (શ્રીમતી જયાબેન હોસ્પિટલ) કો-ઓર્ડીનેટર : જહાન્વિબેન ભક્ષ - ૮૬૯૦૮ ૯૧૬૧૬

(દાહોદ સેન્ટર)

કો-ઓર્ડીનેટર : શ્વેતા રાઠોડ — ७०૧૬૨ ७२४૯૬