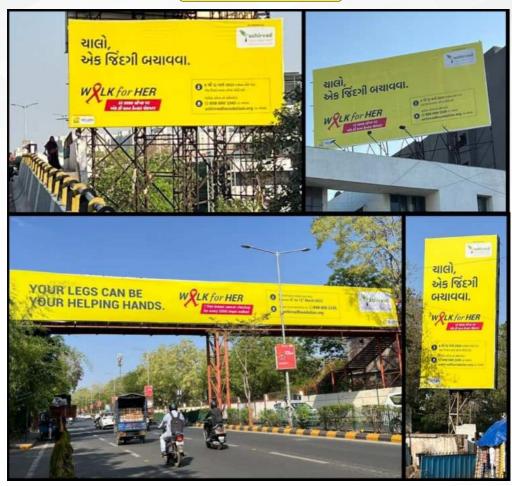

"વોક ફોર હર" નવતર પ્રયોગ (બ્રેસ્ટ કેન્સર જાગૃતિ નિદાન અભિયાન )

# YOUR LEGS CAN BE YOUR HELPING HANDS.

સાચી દિશામાં ભરેલું એક પગલું ઇતિહાસ રચી શકે છે. 5000 પગલાં શું ન કરી શકે?

નગરજનો નમસ્તે - કચરો ન ફેંકો રસ્તે

6514 -L. 4844/22-23/46-02-2023

#### તા.૦૮.૦૩.૨૦૨૩ વિશ્વ મહિલા દિવસ

"વોક ફોર હર" નવતર પ્રચોગ (બ્રેસ્ટ કેન્સર જાગૃતિ નિદાન અભિયાન )

# WALK for HER

Ashirvad Foundation is Thankful for Providing Free Hoardings Spaces
To
Ahmedabad MunicipalCorporation
&
Shri Pranay Shah of Khushi Advertising Ideas Pvt.Ltd.

**...** વર્ષ ૨૦૨૨-૨૩